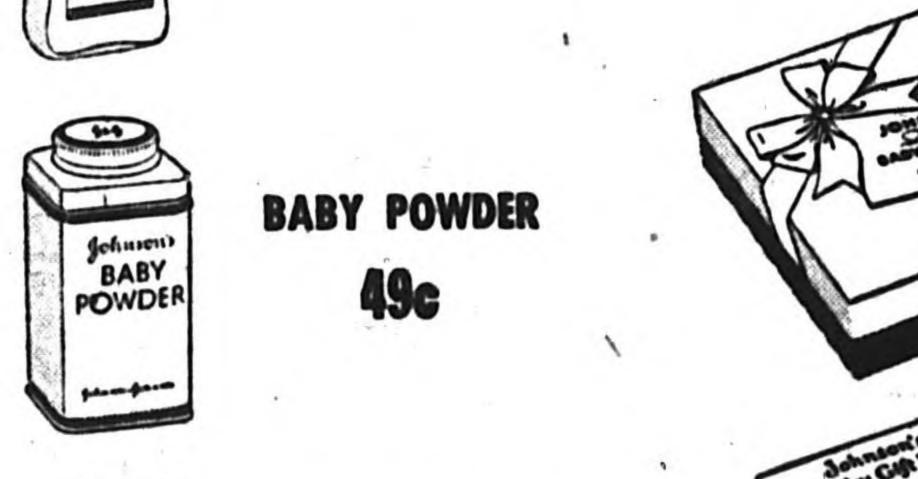

Be sure to see why Ironrite is called "The

Johnson Johnson First Aid Needs

. RED CROSS STERILE GAUZE PADS • RED CROSS BANDAGES . • RED CROSS ABSORBENT COTTON . • RED CROSS ADHESIVE TAPE ...

**487 MAIN STREET** 