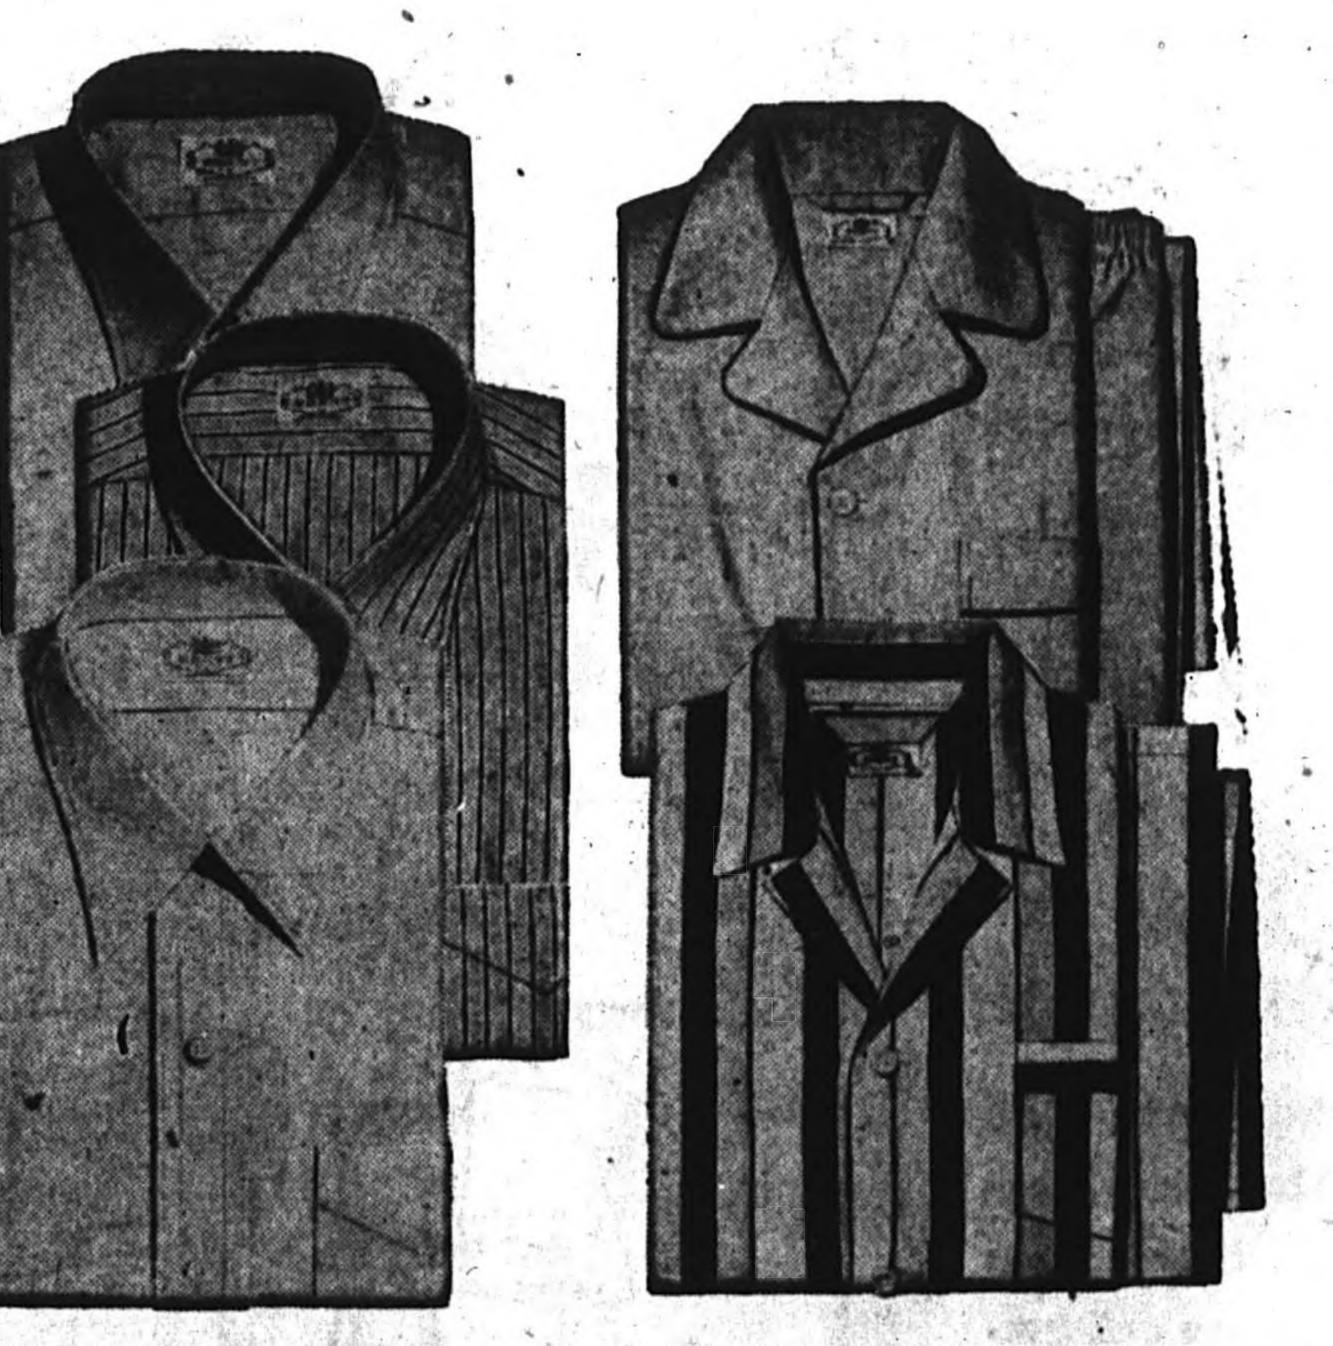

LAY-AWAY PLAN

CHARGE IT-

MEN'S FALL NEEDS—SALE PRICED FOR SAVINGS

Bog. 2.95 2.65

by thousands of men all over Amerlea. High count, Sanforized lustrous,

COATCRAFT

**GASTWIRTH** 

fine coverts and tweeds . . . wi 7 to 10, coat alone, sizes 7 to 14.

cloth shirts at a money saving price. "Tacoma" non-wilt collars need n starch, always look fresh and neat.

solid shades. In all men's sizes.

Reg. 2.49 2.13

Sanforized broadcloth pajamas. Cut for comfort and smart appearance, in vat-dyed colors with trim piping or wide stripe patterns. Coat or middy style. Men's sizes A-B-C-D: