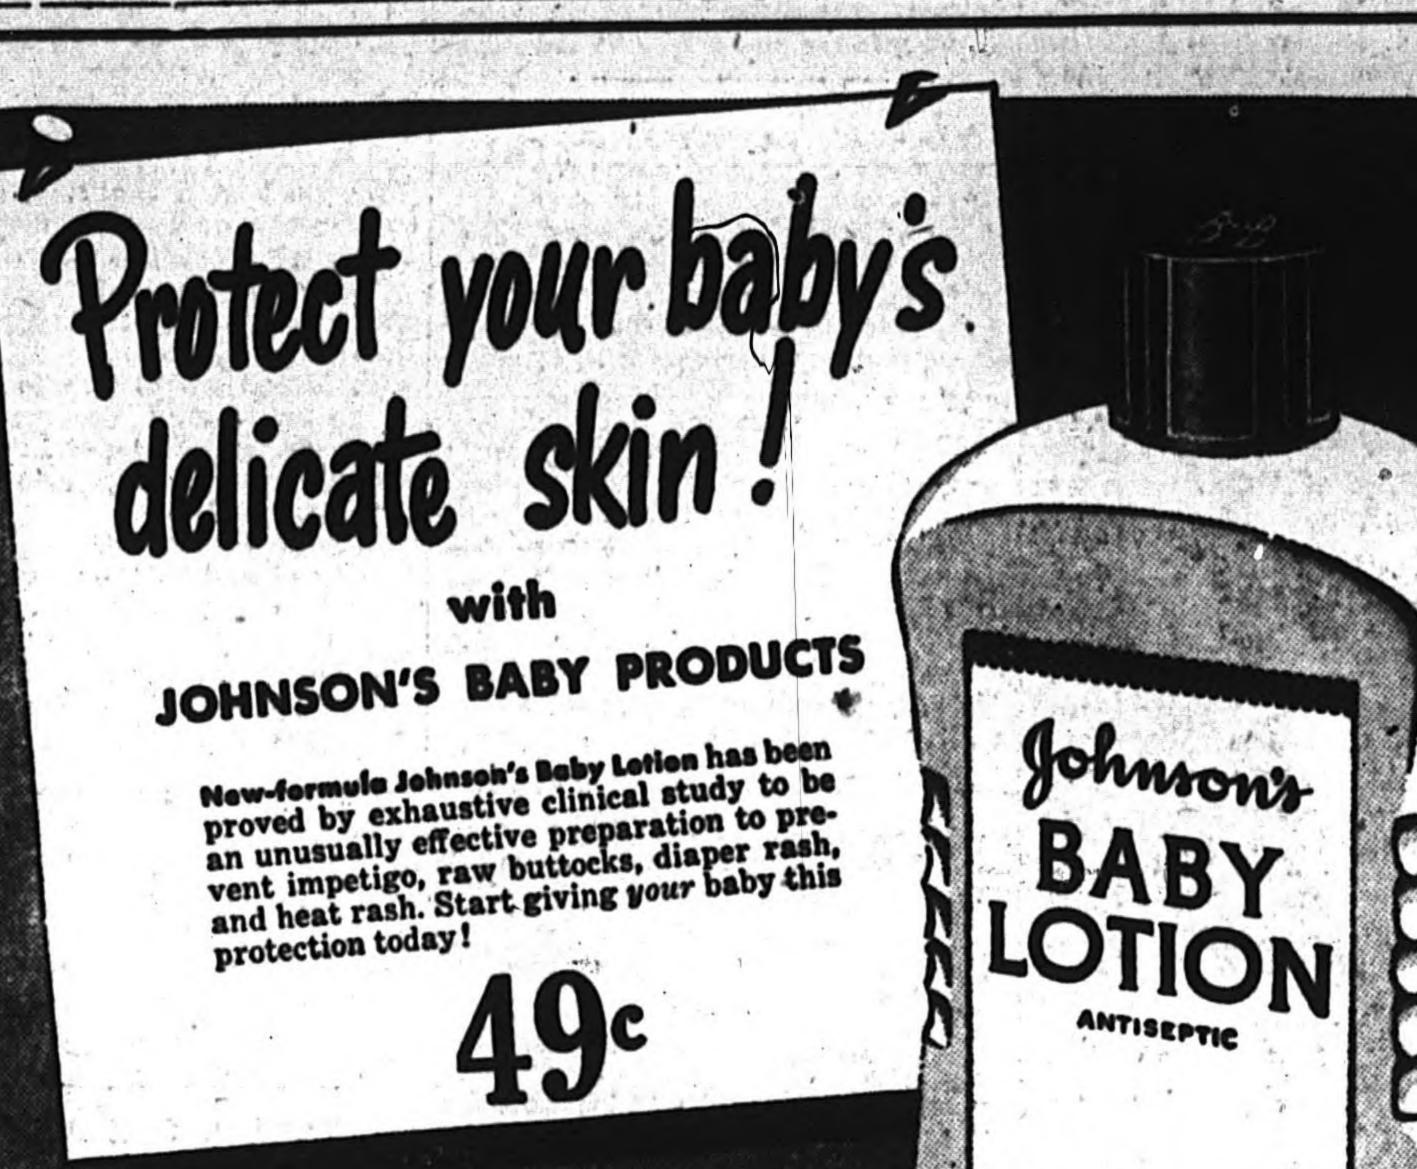

Be sure to see why Ironrite is called "The

Johnson Johnson First Aid Needs

. RED CROSS STERILE GAUZE PADS • RED CROSS BANDAGES . • RED CROSS ABSORBENT COTTON . • RED CROSS ADHESIVE TAPE ...

**487 MAIN STREET** 