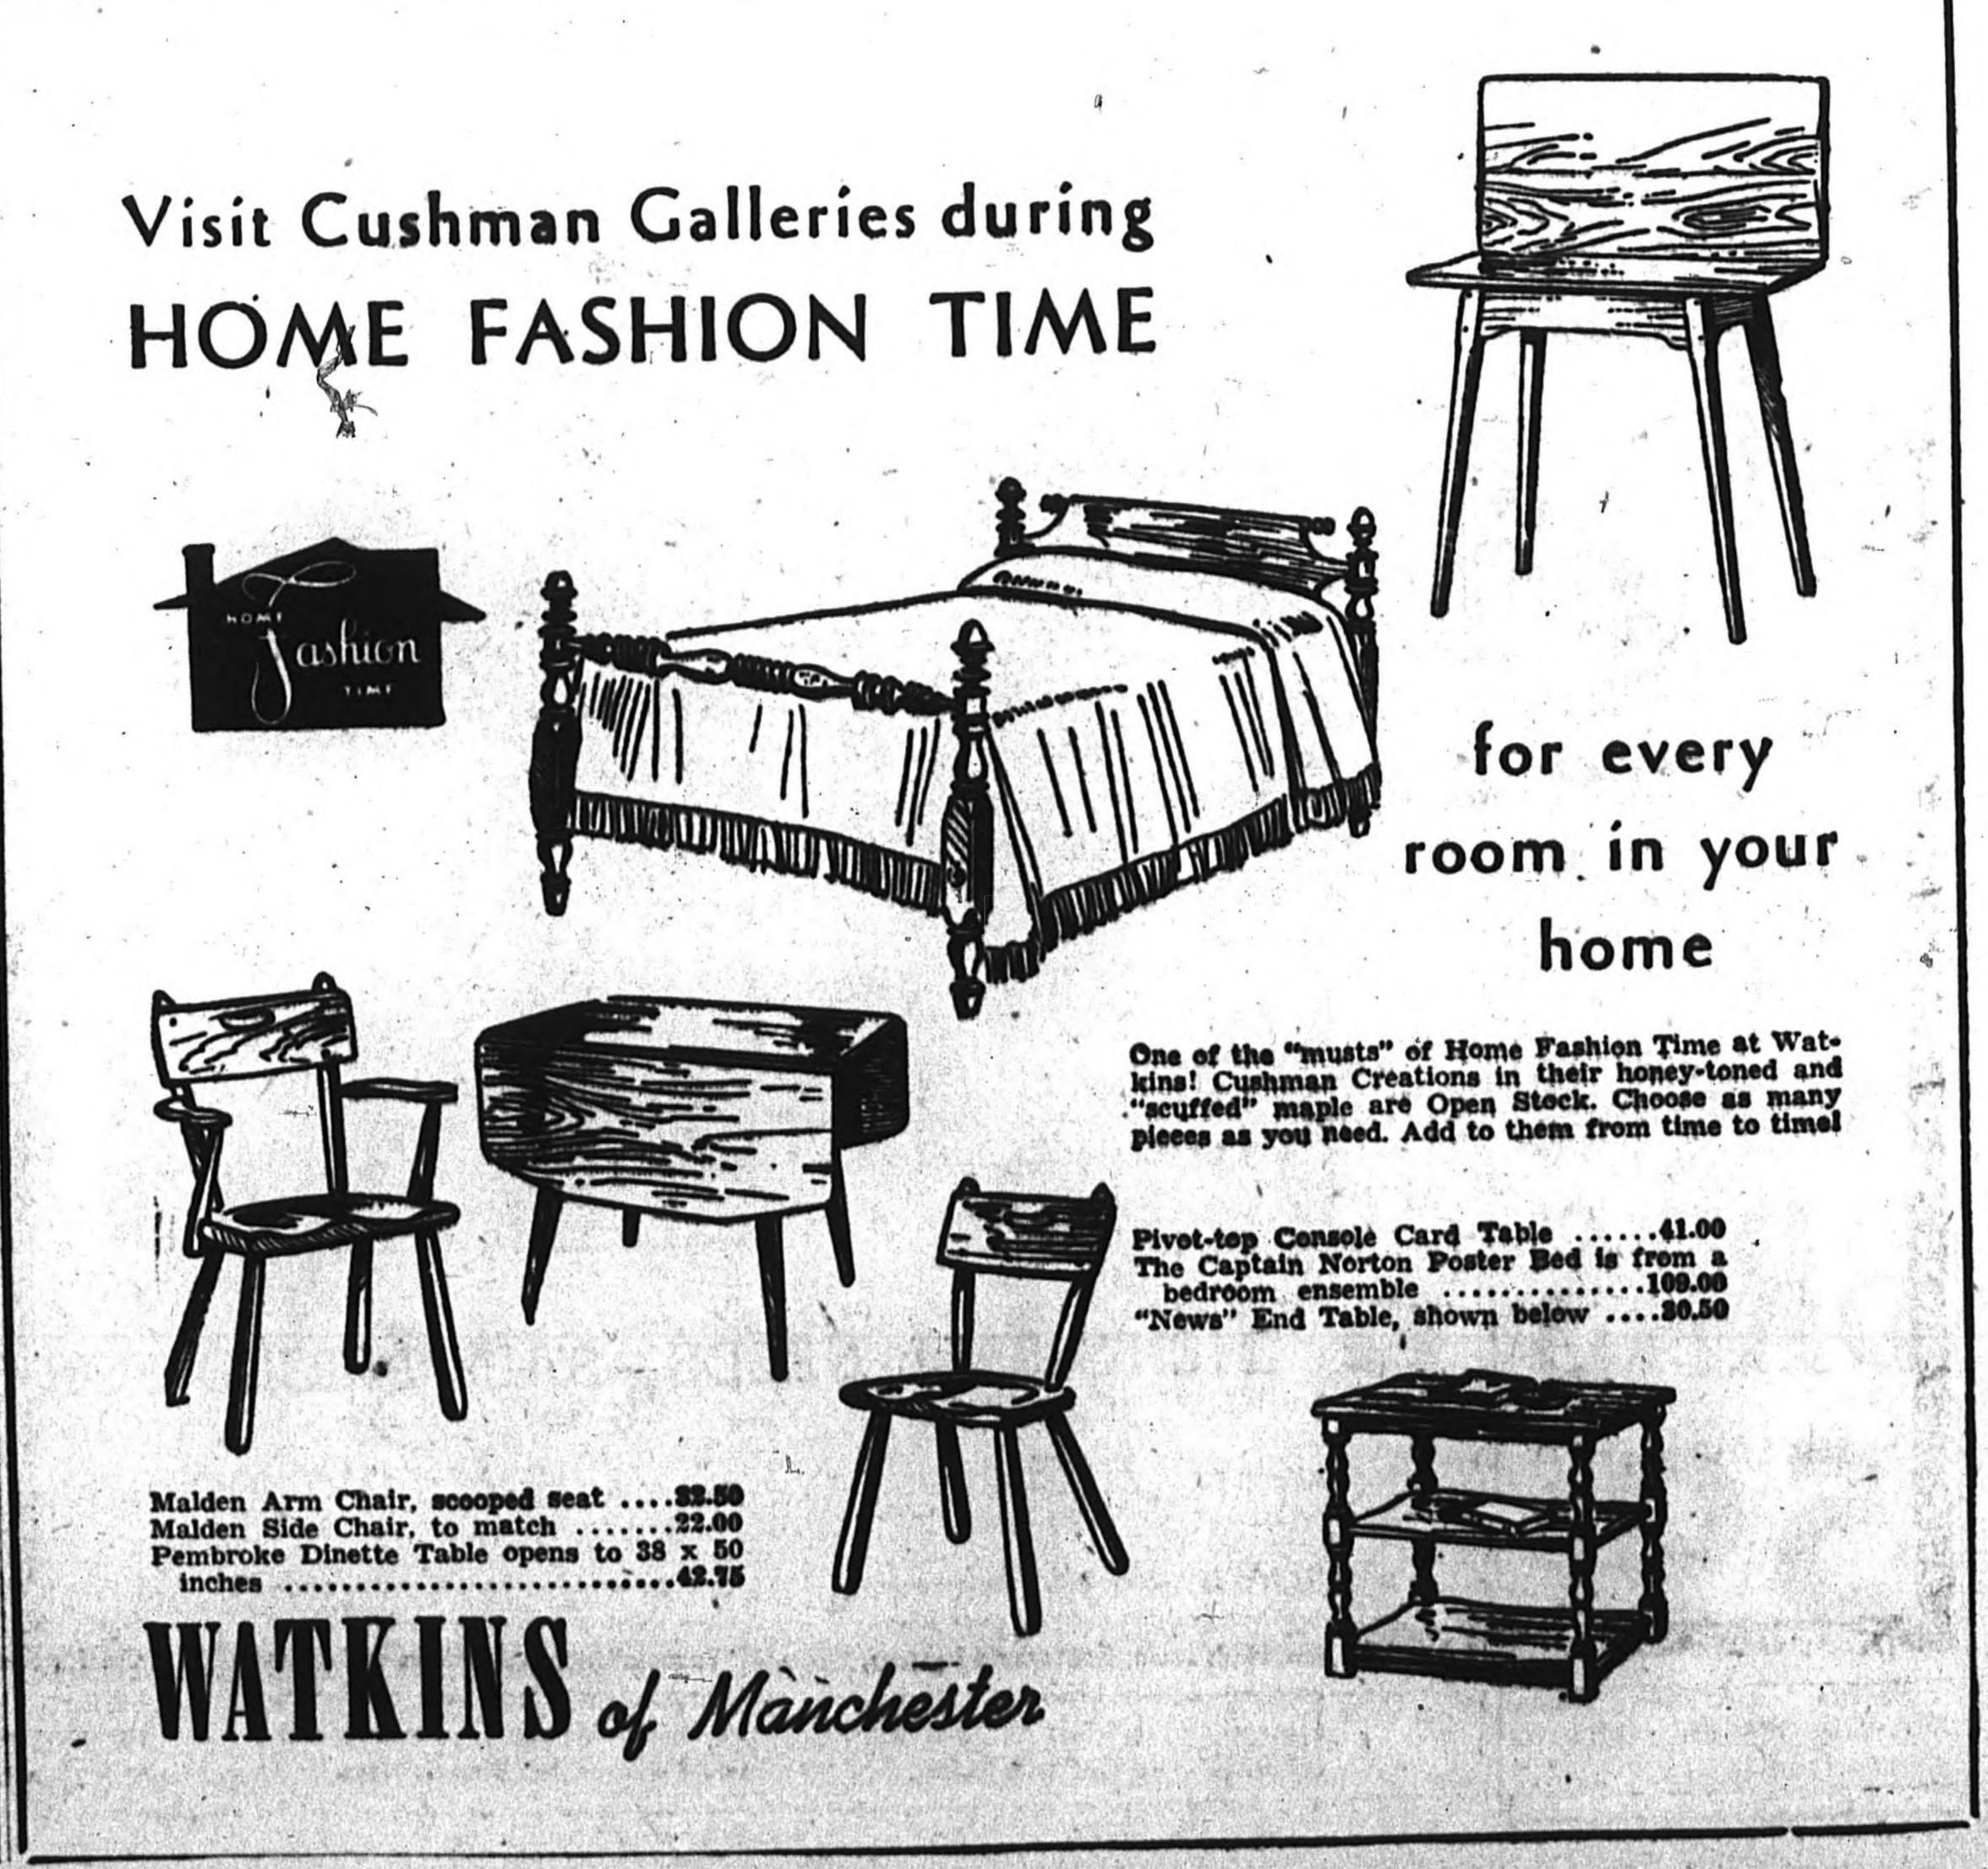

The Great

DANBURY FAIR

for HOME FASHION

tant new carpet fashion. Every color, texture, pattern . . . wool, carpet rayon, cotton, fiber . . . one of the largest selections in Connecticut. Best of all, now there are lower prices on these ready-to-deliver

ft. WOOLRIPPLE, Horizon Gray t. WOOLRIPPLE, Aqua

12 ft. ROCKBRIDGE Axminster, Shadow Gray 9 ft. TWISTPILE Twist, Platinum Gray . . New Price \$7.75

12 ft. GLENTWIST Twist; Woodland Rose New Price \$13.75 12 ft. SUN VALLEY Wilton, Powder Green New Price \$12.50

12 ft. GROSVENOR Wilton, Dusty Rose .. New Price \$14.95
12 ft. GROSVENOR Wilton, Fern Green .. New Price \$14.95
12 ft. GROSVENOR Wilton, Platinum Gray New Price \$14.95

\* Limited stock of these patterns.

WATKINS of Manchester

Let them enhance your home and garden next Spring and Summer by planting Order your needs today!

LARSEN'S

Feed and Hardware TEL. 5406

THE ONLY STORE OF ITS KIND IN CONNECTICUT DESIGNED TO BRING YOU THE LOWEST PRICES