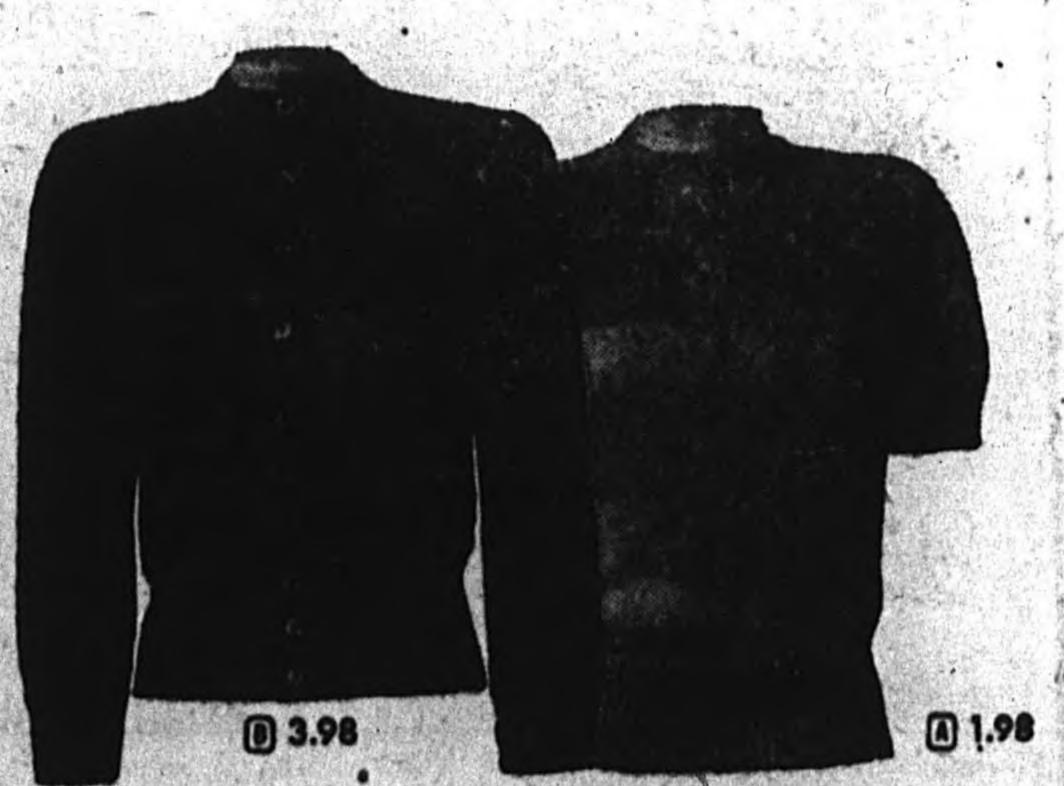

SOFT 100% WORSTED WOOLS Slipes 1.98 cardigas 3.98

(A) Short-sleeved slipon, close-knit with double-looped neckline for neat fit and looks. Sizes 34 to 40. B Fitted cardigan, close-knit with double-looped neck, ocean pearl buttons. Many colors. 34 to 40.