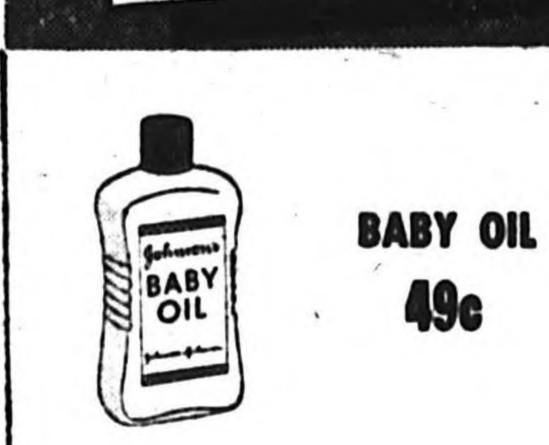

Be sure to see why Ironrite is called "The

Johnson Johnson First Aid Needs

. RED CROSS STERILE GAUZE PADS • RED CROSS BANDAGES . • RED CROSS ABSORBENT COTTON . • RED CROSS ADHESIVE TAPE ...

**487 MAIN STREET** 