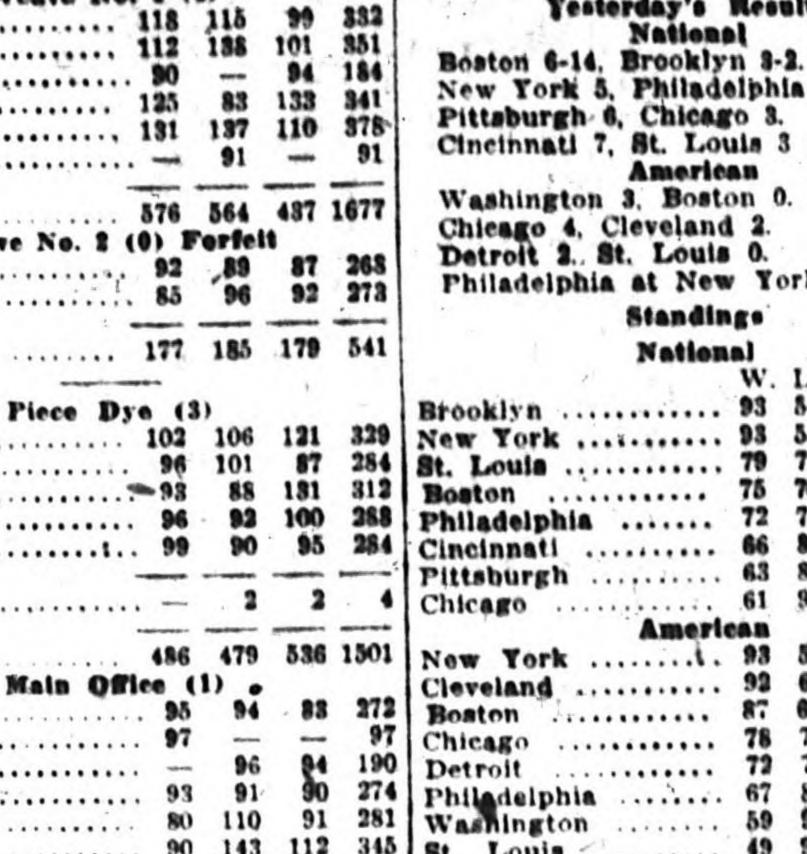

## Brooks Lead Melts to But One Game After Double Loss Jim Thorpe-All American Contest Starts in Manchester

Dan Jessee Has Material For Another Great Team

Sammy Nakaso of New Haven.

WINCHESTER - REMINGTON -WESTERN and PETERS SHELLS