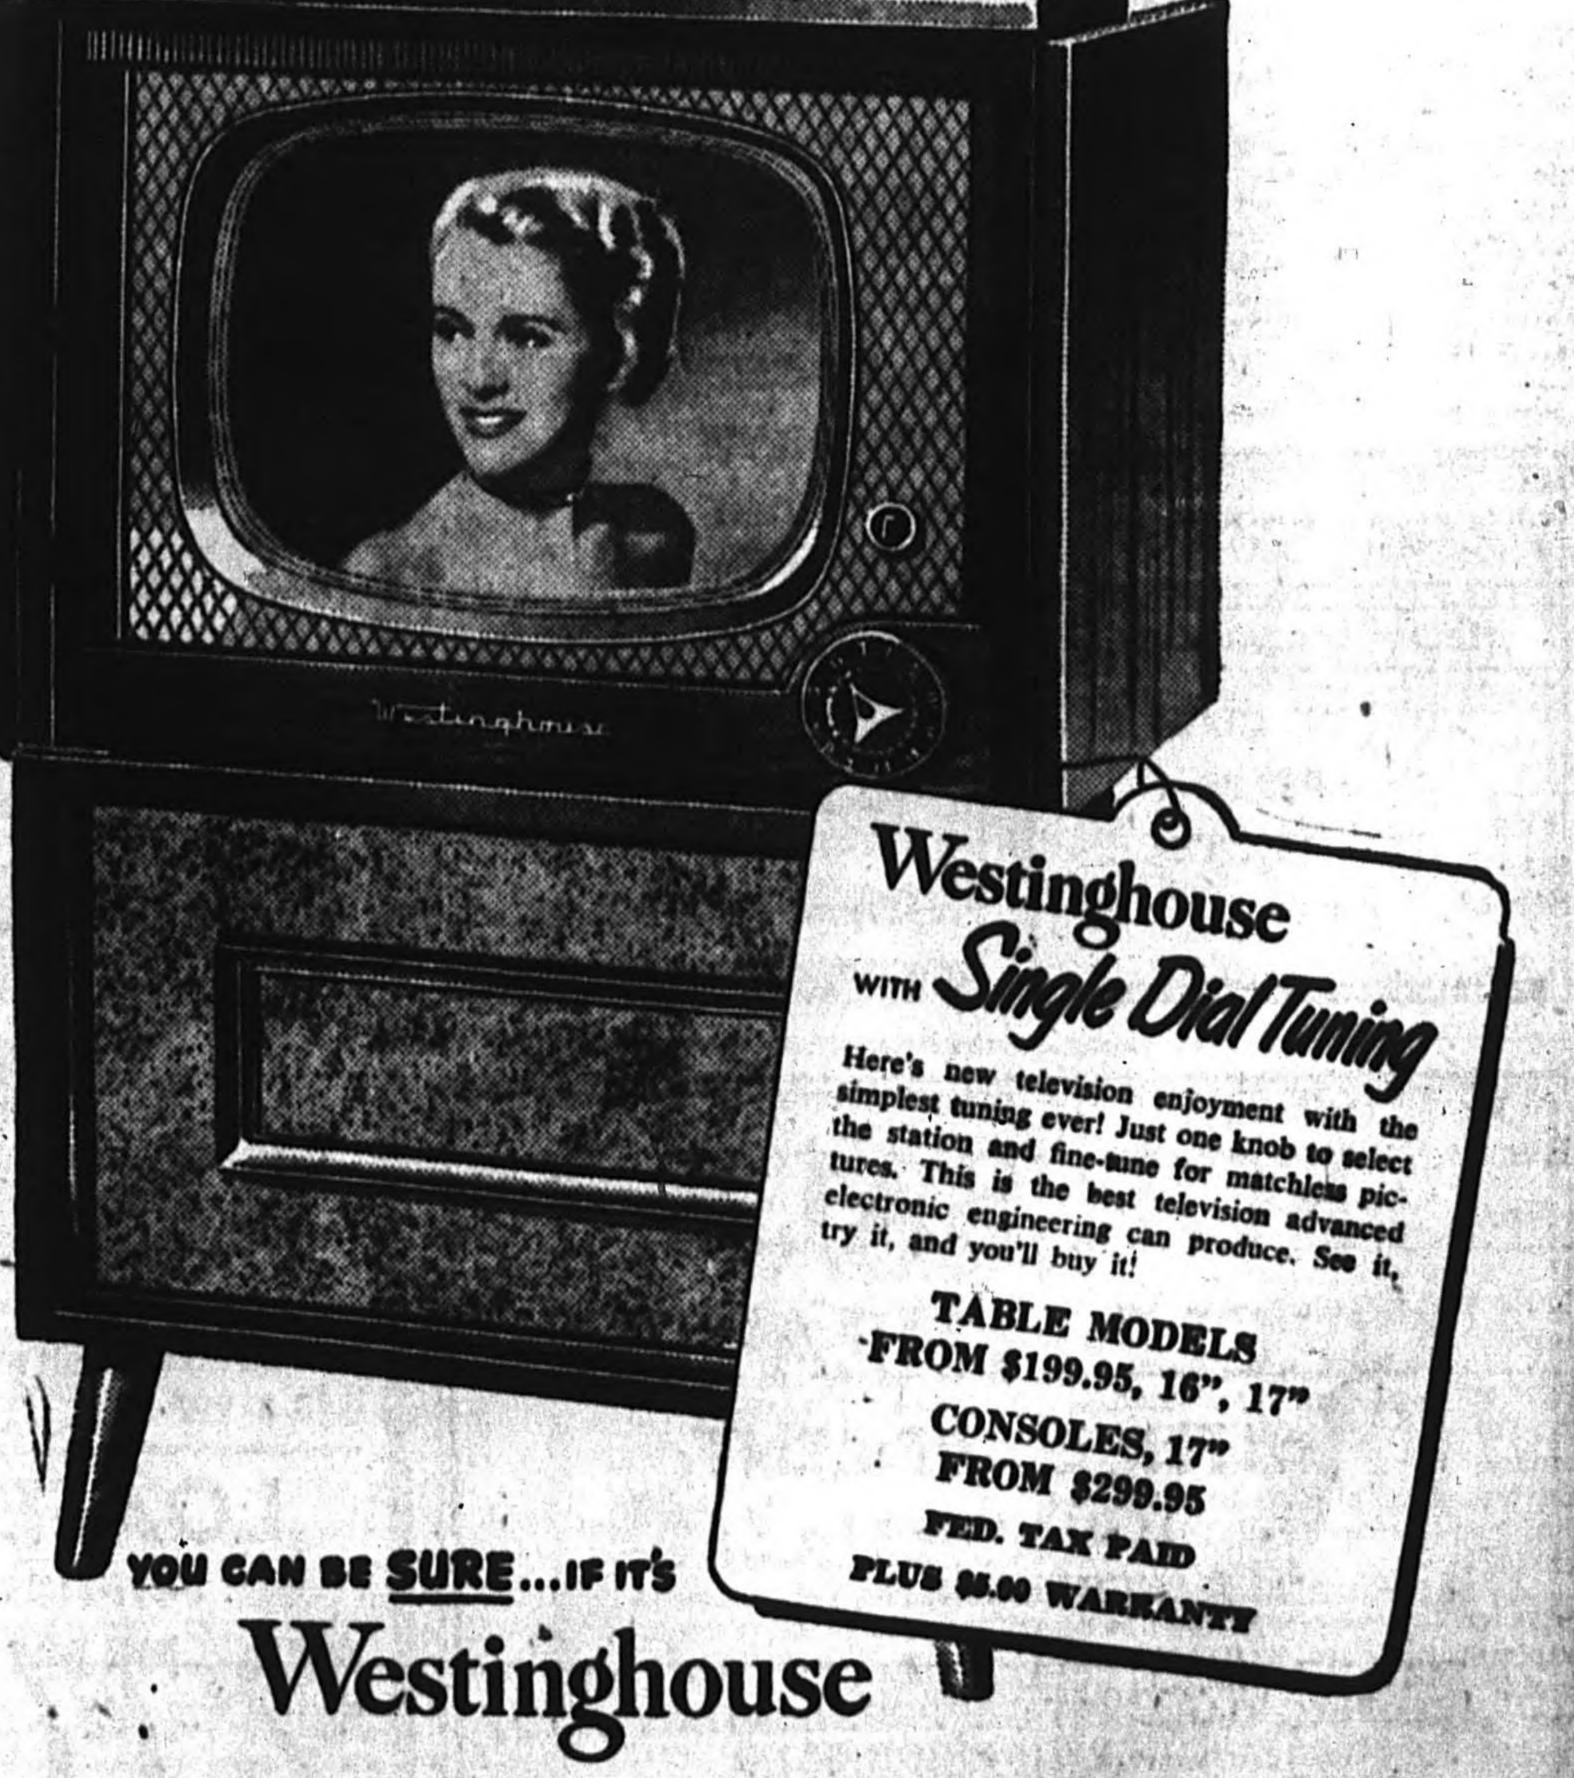

BOTTOM HEM-1" SIDE HEMS DOU-

BLE STITCHED TO HANG IN PER-

FECTLY STRAIGHT FOLDS-54-63-72

PARIS

BARSTOW'S

WESTINGHOUSE EXCLUSIVELY JUST NORTH OF P. O.

EST. 1922

One of U.S. Greats