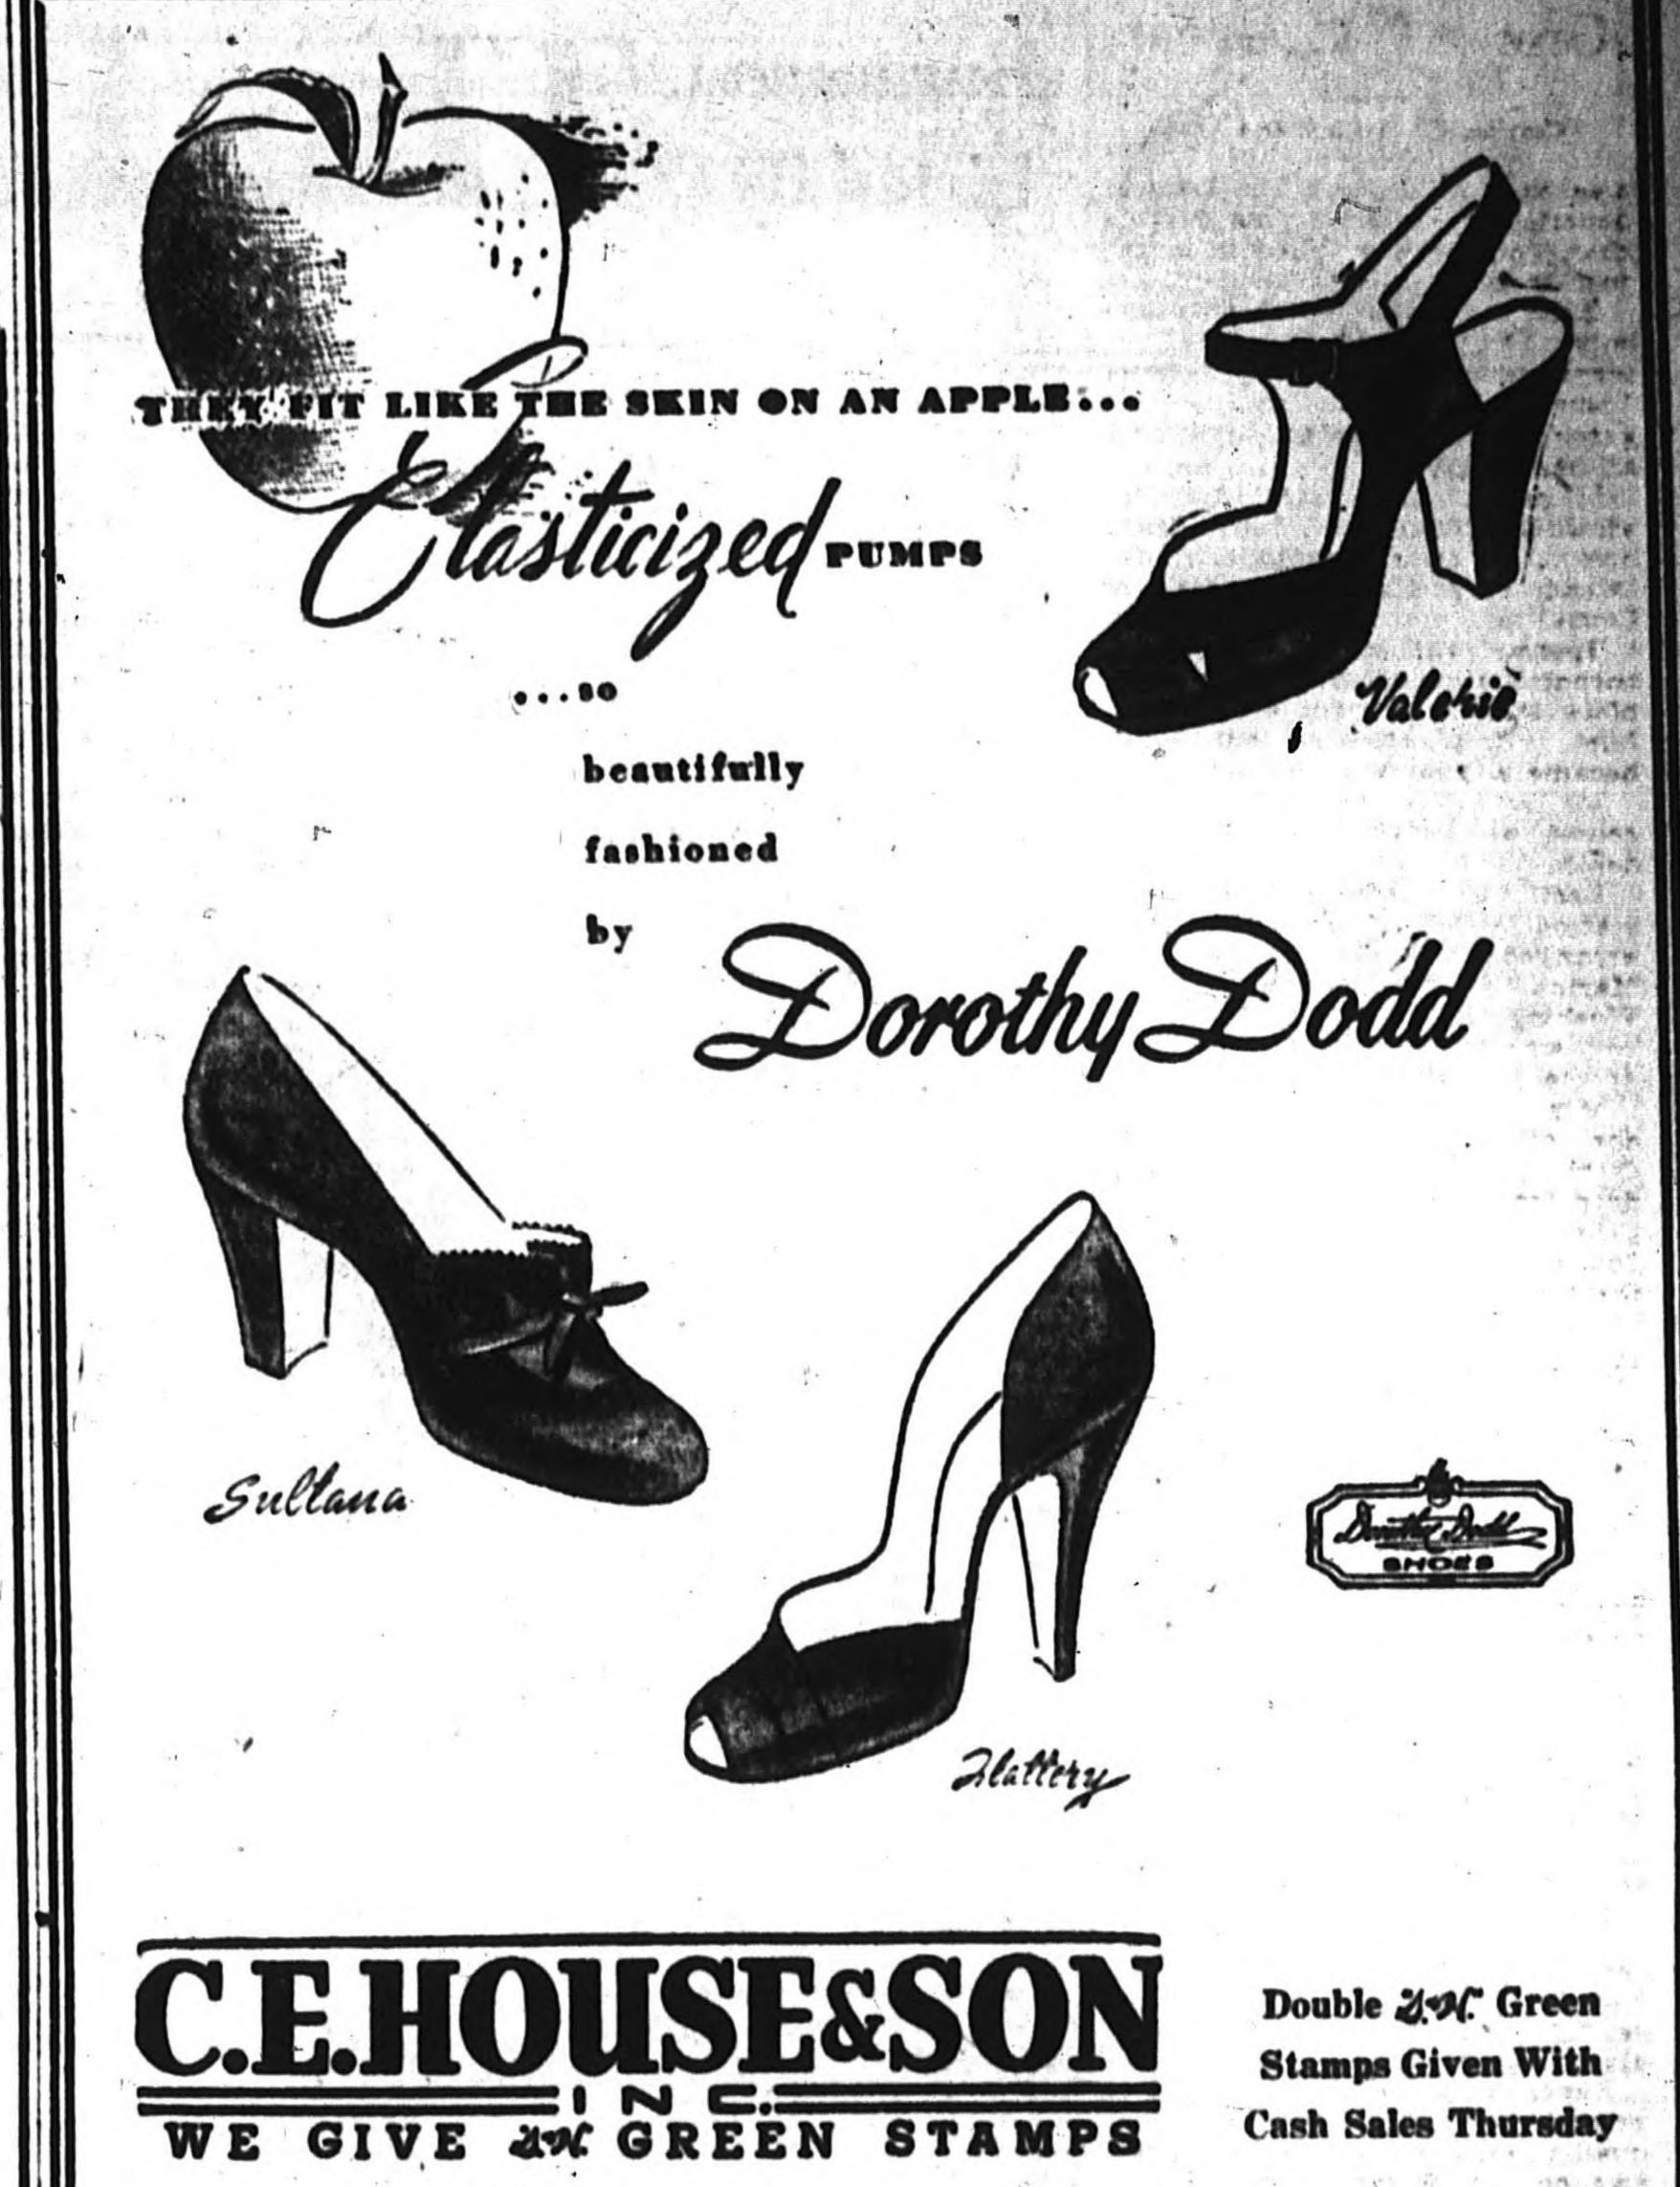

For Broad Street

Because of the terrific demand for this shoe, we are of-

at Harper's

Your Favorite

2 PAIR \$9.00

ENTIRE FAMILY - SAVE AT

All Your Special Colors . . .

• BURGUND'S • GREEN