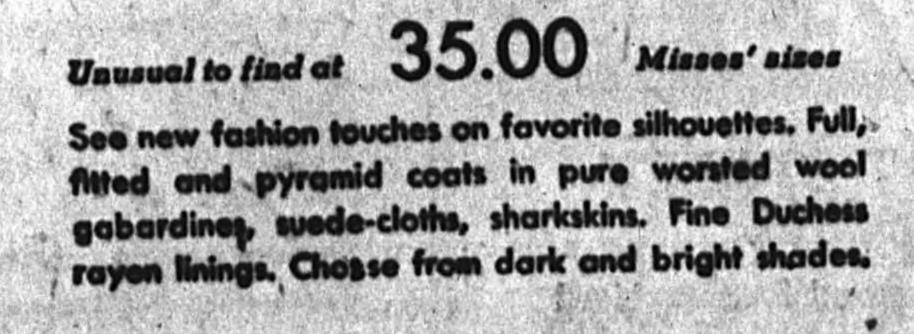

\* Includes Federal Excise Tax, Warranty Extra

RICH PURE WOOL WORSTEDS

WOMEN'S FAVORITE STYLE .

Pure wool worsted 4.98 Many new shades The Hollywood sweater-coat, the most popular of Wards women's sweaters. It's triply fitted with shades including ashrose, guardsman blue. 36 to 44.