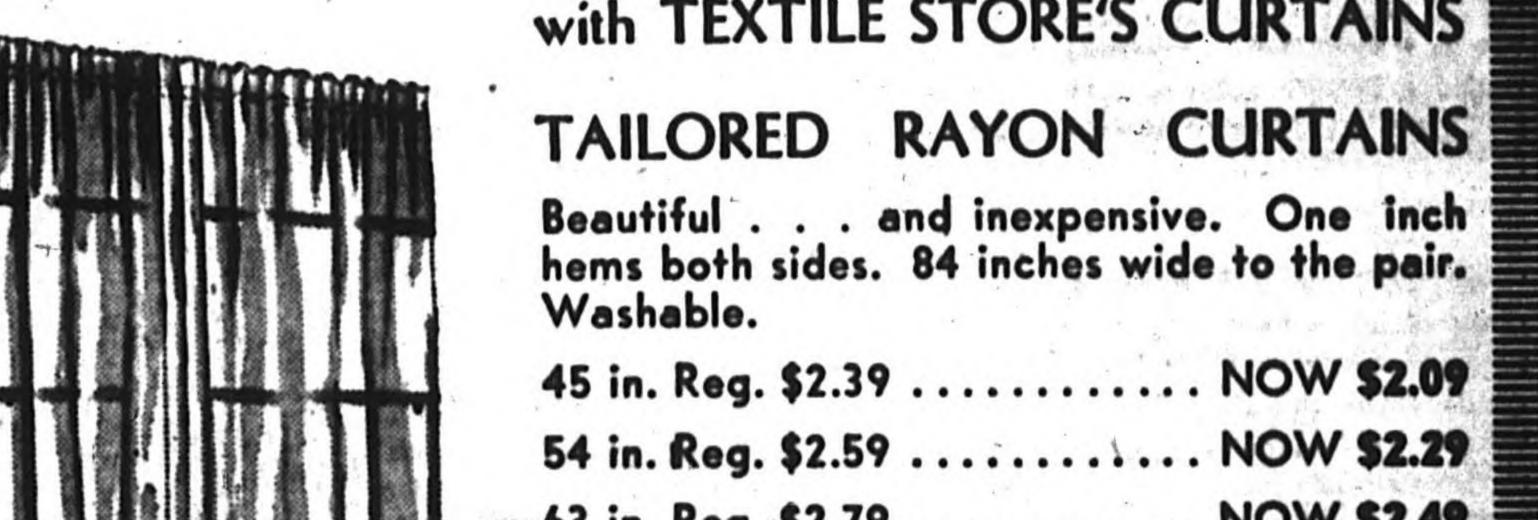

18 SUITS Were \$49.50

YOURS FOR THE PICKING

YOU'LL GET

NO MORE AT THIS PRICE WHEN THESE ARE SOLD!

WORSTED

DRESS UP YOUR WINDOWS FOR FALL

with TEXTILE STORE'S CURTAINS

63 in. Reg. \$2.79 . 81 in. Reg. \$3.29 .

PERMANENT FINISH ORGANDY RUFFLED CURTAINS 84 inches wide to the pair

= 36 in. Reg. \$2.98 . . . NOW \$2.49 45 in. Reg. \$3.29 . . . NOW \$2.69 = 54 in. Reg. \$3.59 . . . NOW \$2.98 ₹ 63 in. Reg. \$3.79 . . . NOW \$3.19 = 72 in. Reg. \$3.98 .... NOW \$3.49 ■ 81 in. Reg. \$4.29 . . . NOW \$3.79