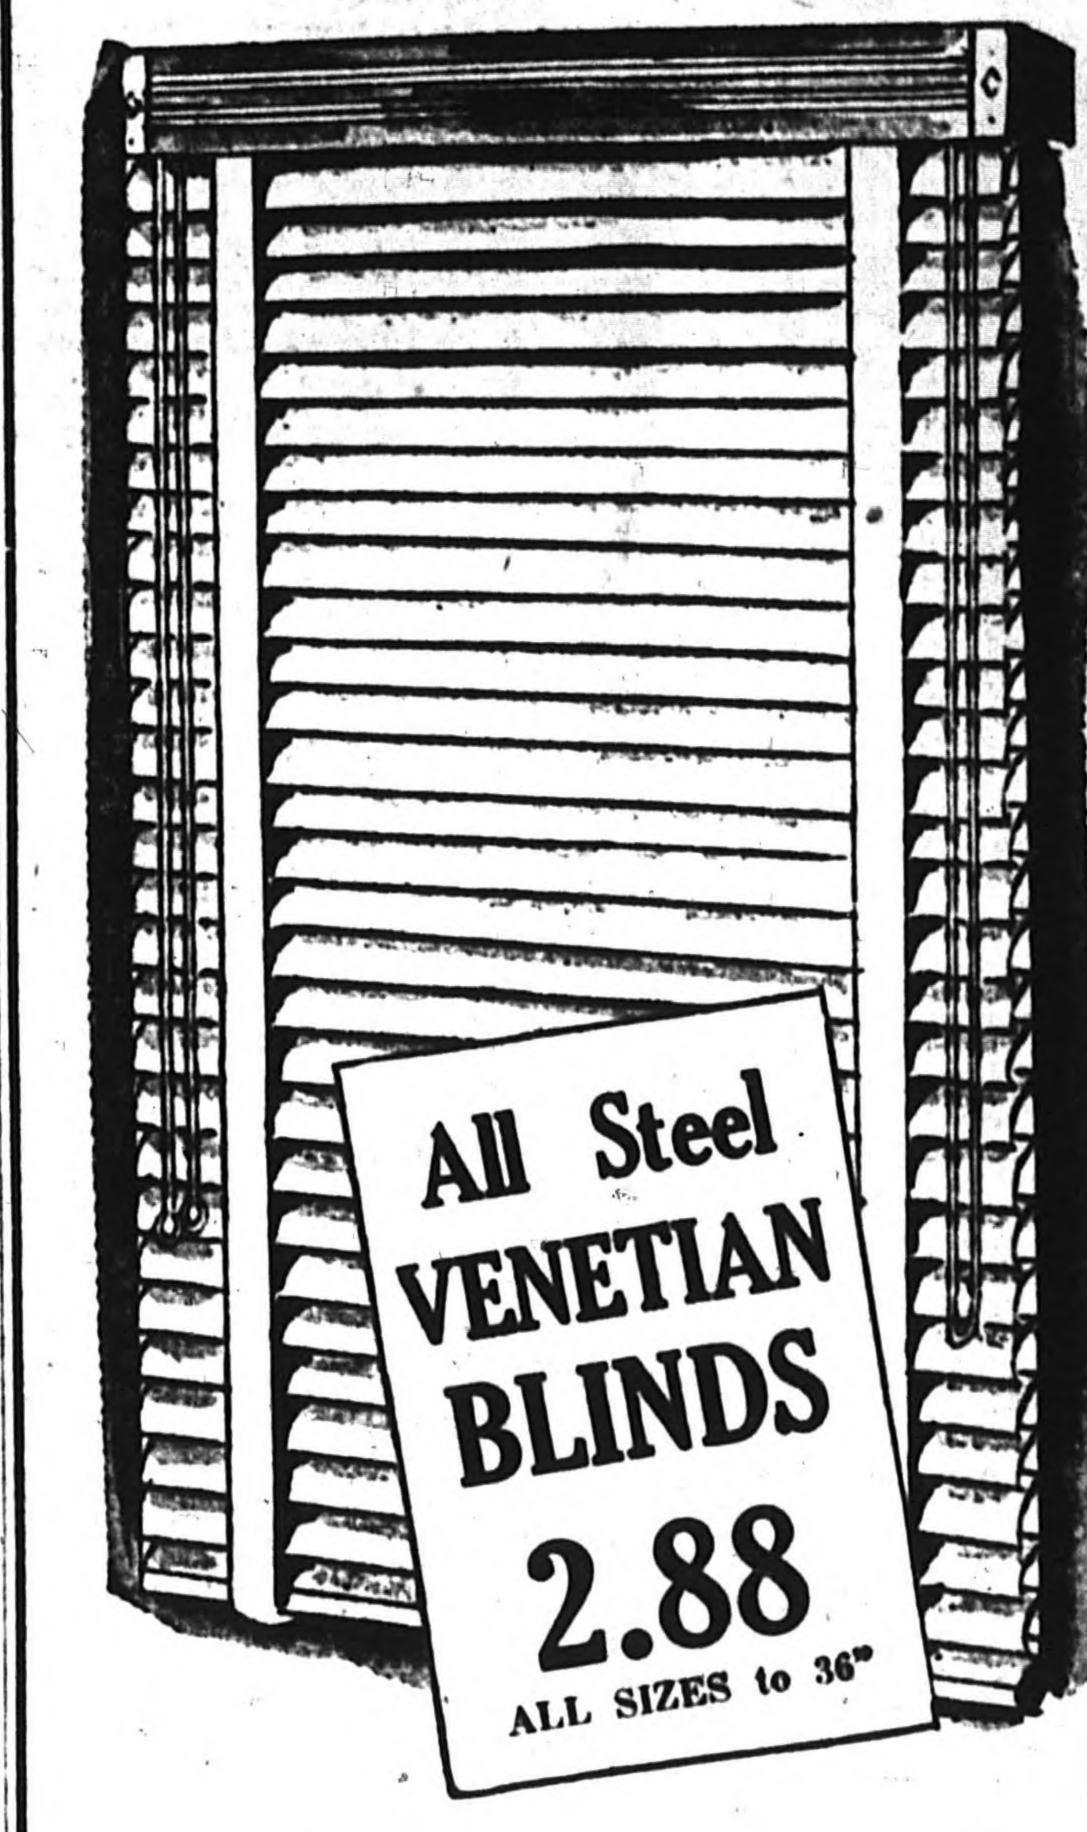

1942 STUDEBAKER, CLUB

91 Center Street

436 Center Street

1946 CHEVROLET 21/2 yd. dump TILO ROOFS and sidewalls, guartruck. A-1 condition. Can be seen anteed material and workman-

Help Wanted—Female 35 and installed. Venetian blinds